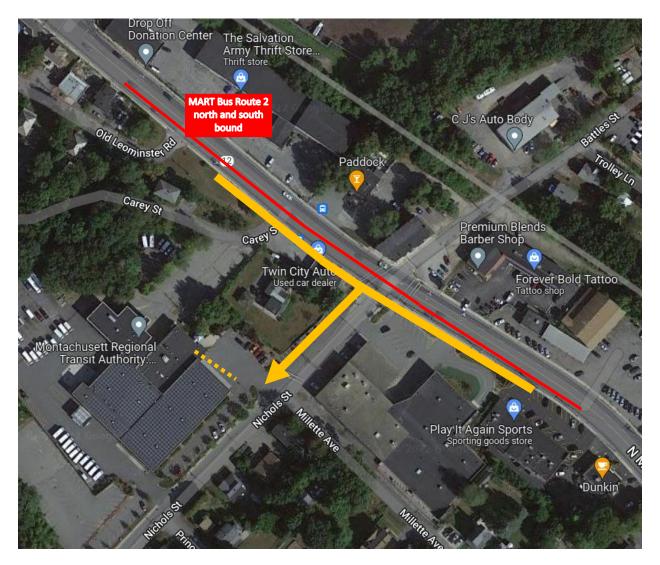

## **By MART Bus**

From Leominster - Take Fixed Bus Route 2 north from Monument Square From Fitchburg - Take Fixed Bus Route 2 south from the Intermodal Transportation Center From either direction - Exit bus at Fitchburg/Leominster City Line/Nichols Street Walk west on Nichols Street approximately 2 minutes MART Facility will be on the right on Nichols Street

## By Car

From Leominster - Take Route 12 (North Main Street) north Turn Left onto Nichols Street at the Traffic Signal at the Intersection of Route 12/Nichols Street Drive on Nichols Street for 300 feet MART Facility will be on the right on Nichols Street Parking is in front and along the side of the MART Building

From Fitchburg - Take Route 12 (Water Street) south Turn Right onto Nichols Street at the Traffic Signal at the Intersection of Route 12/Nichols Street Drive on Nichols Street for 300 feet MART Facility will be on the right on Nichols Street Parking is in front and along the side of the MART Building