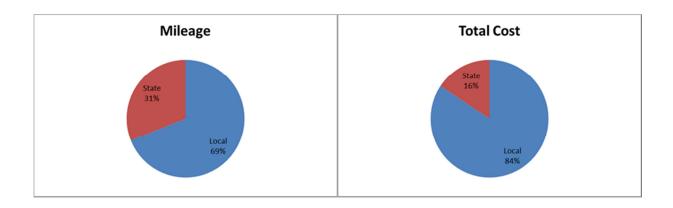

#### **III. ROADWAY SYSTEM**

Of the approximately 2,085 miles of roads in the Montachusett region, approximately 560 miles are Surface Transportation Program (STP) eligible roadways and 83 miles are National Highway System (NHS) eligible roadways. This represents 31% of the regions road miles. The remaining 1,441 miles (69%) are state and local aid eligible roads.