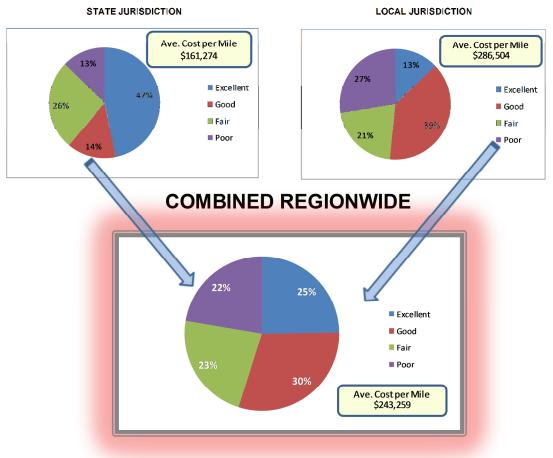

#### IV. REGIONAL PAVEMENT CONDITIONS

The structural conditions of the majority of the Federal Aid eligible roads are determined by MassDOT and MRPC pavement surveys. The condition is expressed by assigning either a Pavement Serviceability Index (PSI) number from 0 to 5 or a Pavement Condition Index number from 0 – 100(PCI) to segments along the roadway. PSI (MassDOT method) and PCI (MRPC method) is an overall rating of the pavements condition. Conditions are rated as Excellent, Good, Fair and Poor. The following table shows a general correlation between PSI and PCI, condition, repair strategies and associated cost. This average cost has been determined from consultation with MassDOT and other Regional Planning Agencies throughout the State.

Utilizing this information a general condition of the Montachusett Region's Federal Aid eligible roadway network can be developed. The following lists pavement condition on federal aid eligible roads by town in the region. These federal aid miles are further broken down by Local and State Jurisdiction. Please note that due to the time frame between data collection and report preparation, conditions of the roadways may change. Additionally, mileage listed in the following charts may not reflect mileage listed on the "Total Fed-Aid Miles" of Table 1 as a small percentage of roads not eligible for federal aid are included. Therefore, this information should be viewed in general terms regarding needs and condition.