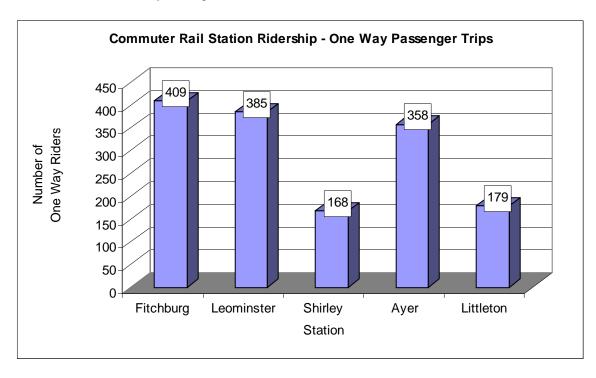

ittleton. The Montachusett Regional Transit Authority (MART) provides a transit service from Gardner to Fitchburg designed for commuters that wish to travel to Boston by train, as there is no service available from Gardner. A one-way fare from Fitchburg to Boston is \$7.75.

Thirteen (13) trips leaving from Fitchburg to Boston and twelve (12) trips from Boston back to Fitchburg are provided by the MBTA on weekdays. Inbound service starts at 5:45 a.m. and ends at 10:25 p.m. Outbound service starts at 8:55 a.m. and finishes with its last trip at 12:10 p.m. Saturday and Sunday service there are six (6) inbound trips to Boston and six (6) outbound trips to Fitchburg.

The Fitchburg Line transports an estimated 3,000 passengers per day, approximately double the amount of riders ten years ago.



Source: MBTA Railroad Operation Audit July 27, 2006

# 11. Transit Recommendations and Needs

In order to provide increased mobility for Montachusett area residents that do not own automobiles or that choose to be less dependent a personal vehicle, MART will need to continue to refine and implement appropriate and innovative public transit programs designed to increase ridership. It will be necessary to examine the routes and schedules to determine the most efficient and effective service. MART is open to expanding services wherever possible to fill service gaps, meet unmet regional needs and increase accessibility to health facilities and social services. Where is becomes apparent that certain services are needed, for example evening transportation to local colleges (Mount Wachusett Com