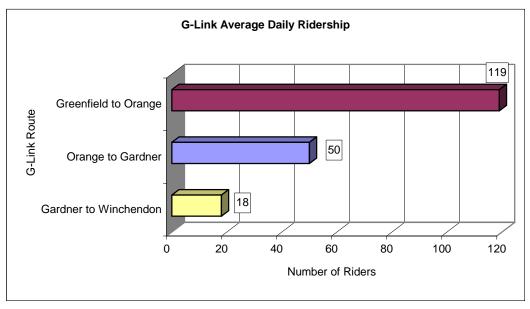

:30 p.m. | No service             |
| Mount Wachusett<br>Community College<br>(MWCC) | GardnerFitchburgLeominster<br>(Labor day through Memorial day only)                        | 6:15 a.m. to 7:30 p.m. | No service             |



There are over 4,000 daily riders who make use of the fixed route service in Fitchburg and Leominster.

## G-Link Service

Bus service is also available along the Route 2-2A between Greenfield and Gardner, with stops in the towns of Athol, Orange, Gardner, Phillipston, Templeton, and Winchendon. Six separate routes make up this service. Times vary on routes with service staring at 5:15 a.m. and ending at 7:00 p.m. on weekdays only. The Montachusett Regional Transit Authority (MART) and the Franklin Regional Transit Authority (FRTA) operate the G-Link service.



Source: Montachusett Regional Transit Authority

## Intercity Bus Service

Intercity bus service is provided by MART from Fitchburg and Leominster to Gardner. Main stops in Gardner are Mount Wachusett Community College and the City Hall. This service operates from 6:15 a.m. to 7:30 p.m. and is on weekdays only.

Peter Pan Transit Line also provides bus services that stop at the Bickfords Family Restaurant in Leominster. Peter Pan has a bus that leaves daily from the Bickfords Family Restaurant Traveling from Leominster to Worcester with connections to Hartford, CT, to New York City or to Foxwoods Casino. The bus leaves Leominster 7:35 a.m. arrival time for New York City is 12:30 p.m. and 9:30 a.m. for Foxwoods Casino. Return trips from New York City leave at 1:30 p.m. and arrive at Leomi