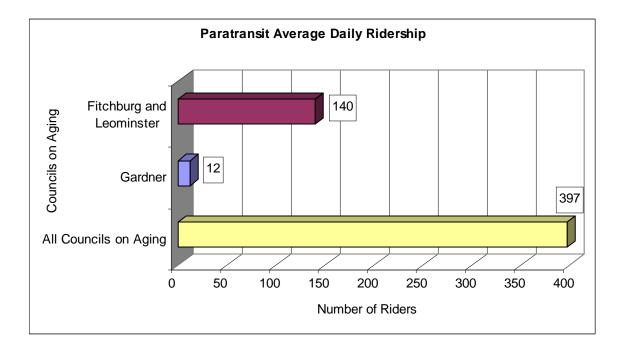

nsit service includes curb-to-curb transportation for citizens with disabilities who are eligible under the criteria of the Americans with Disabilities Act (ADA). Service is demand-responsive and available in conjunction with fixed route bus service in Fitchburg, Leominster and Gardner. Paratransit services are available Monday to Saturday from 5:00 a.m. to 7:00 p.m. The service is not offered on Sundays or on most holidays. Cost to the disabled is \$1.25 for rides within Fitchburg Leominster or within Gardner. A \$2.50 fare is charged between the Gardner area and Fitchburg Leominster area. In other communities in the region, nineteen (19) Councils on Aging provide service for their senior and disabled. Prices and times of operation vary per community with an average cost of fifty cents.



# 4. Subscription Service

Subscription service allows for transportation to work and school, with fare payment made on a regular, monthly basis. Service is available in Fitchburg, Leominster and surrounding communities, and service is curb-to-curb. For an additional fee, MART will drop a subscriber's child off at daycare along the way to their workplace. Cost of the service starts at \$80.00 per month and depends on the pick-up and drop-off destination. 308 average daily trips are provided by MART (2006-7).

# 5. Job Access Reverse Commute (JARC)

Evening transportation is provided in Fitchburg, Leominster and Gardner to industrial, retail and medical facilities. The service is offered Monday through Saturday; there is no JARC service available on Sunday. The service is designed primari