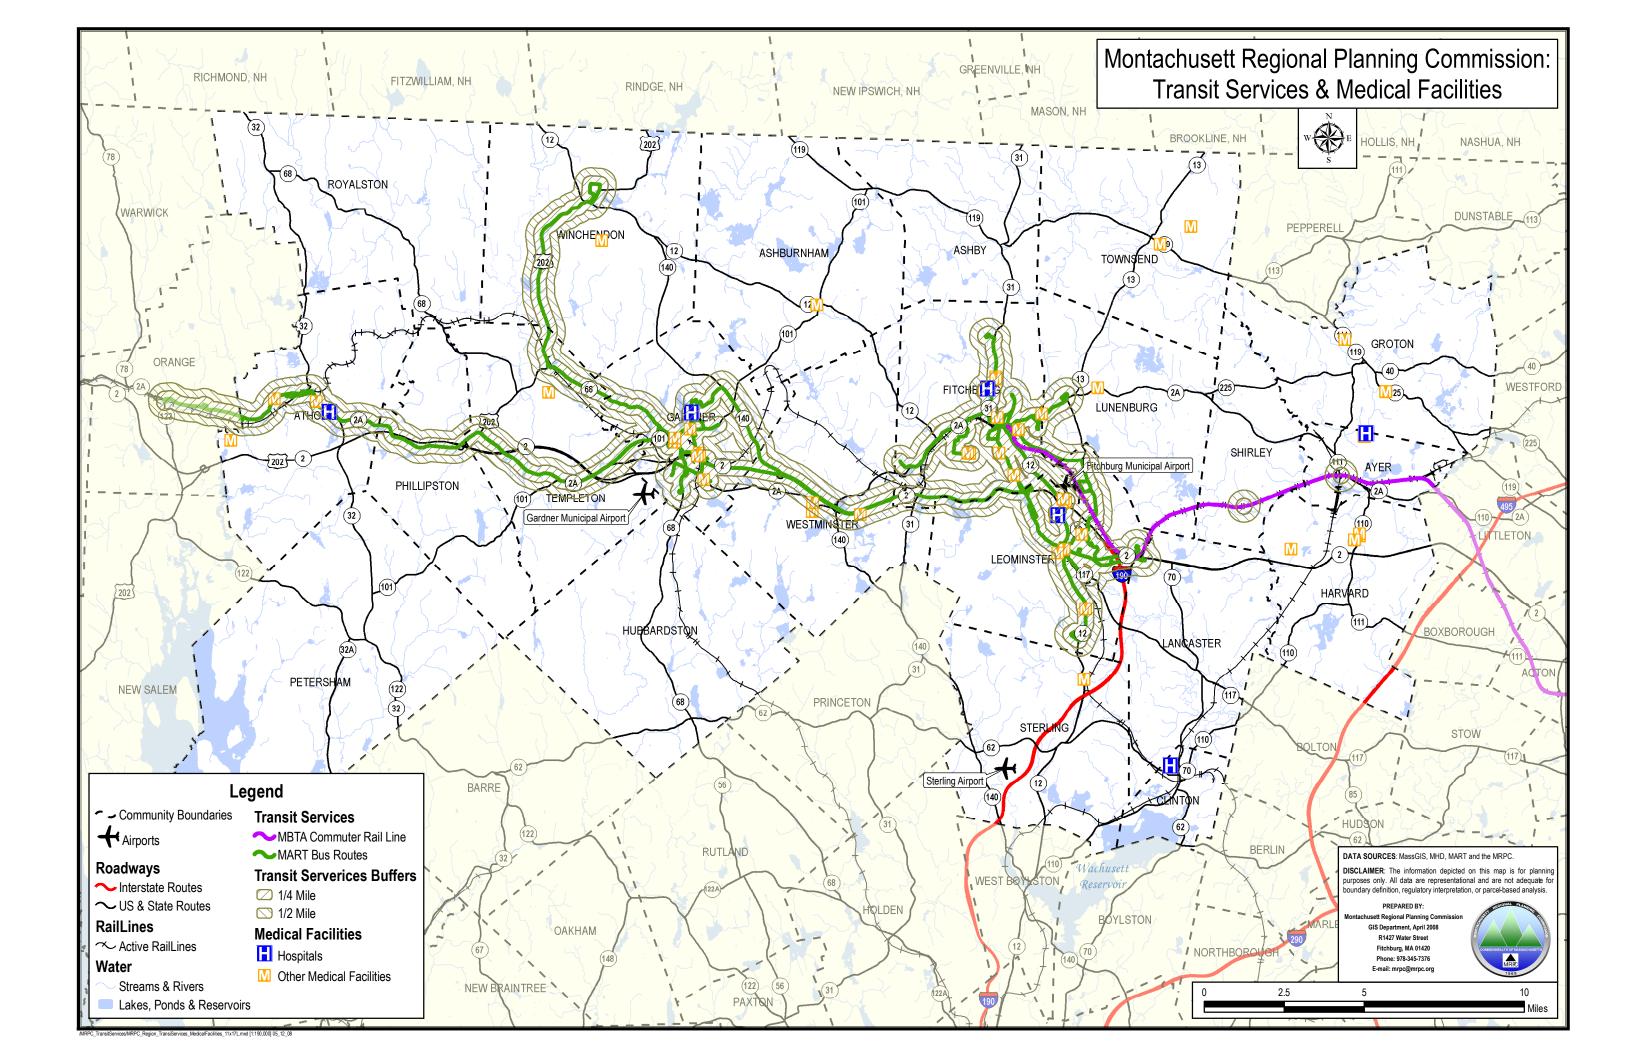

# **Table of Contents**

| Α. | Introduction                                         | 1  |
|----|------------------------------------------------------|----|
| В. | Demographics of Region                               | 2  |
|    | 1. Montachusett Regional Planning Commission         | 2  |
|    | 2. Montachusett Regional Transit Authority           | 2  |
|    | 3. Target Populations                                | 3  |
|    | 4. Facilities                                        | 7  |
| C. | Transit Services                                     | 13 |
|    | 1. MART Overview                                     | 13 |
|    | 2. Fixed Route                                       |    |
|    | 3. Para Transit Services                             | 15 |
|    | 4. Subscription Service                              |    |
|    | 5. Job Access Reverse Commute (JARC)                 |    |
|    | 6. Shuttle Van Service                               |    |
|    | 7. Dial-A-Mart Van Service                           |    |
|    | 8. Community Transit Services, Inc., (CTS) Athol, MA | 17 |
|    | 9. Self Funded Services                              | 17 |
|    | 10. Commuter Rail                                    |    |
|    | 11. Transit Recommendations and Needs                |    |
|    | 12. Commuter Rail Recommendations and Needs          | 19 |
| D. | Target Populations vs Transit Services               | 21 |
| E. | Gaps, Needs and Comments                             | 25 |
| F. | Priorities                                           |    |
| Aŗ | ppendix A – Facilities                               | 30 |
| Aŗ | opendix B – Vendors                                  | 42 |
| Aŗ | opendix C – Comments & Responses                     | 45 |
| Ap | opendix D – Maps                                     | 48 |