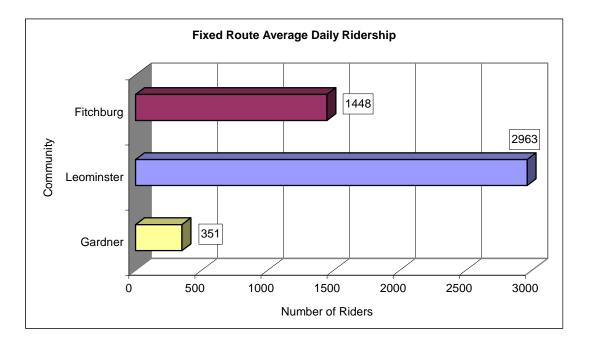

service             |
| G-Link<br>Route 2 East                         | OrangeGardner                                                                              | 6:00 a.m. to 7:00 p.m. | No service             |
| G-Link<br>Route 3 North                        | GardnerWinchendon                                                                          | 6:00 a.m. to 4:00 p.m. | No service             |
| G-Link<br>Route 3 South                        | Winchendon Gardner                                                                         | 6:15 a.m. to 4:30 p.m. | No service             |
| Mount Wachusett<br>Community College<br>(MWCC) | GardnerFitchburgLeominster<br>(Labor day through Memorial day only)                        | 6:15 a.m. to 7:30 p.m. | No service             |



There are over 4,000 daily riders who make use of the fixed route service in Fitchburg and Leominster.

## G-Link Service

Bus service is also available along the Route 2-2A between Greenfield and Gardner, with stops in the towns of Athol, Orange, Gardner, Phillipston, Templeton, and Winchendon. Six separate routes make up this service. Times vary on routes with service staring at 5:15 a.m. and ending at 7:00 p.m. on weekdays only. The Montachusett Regional Transit Authority (MART) and the Franklin Regional Transit Authority (FRTA) operate the G-Link service.



Source: Montachusett Regional Transit Authority

## Intercity Bus Service

Intercity bus service is provided by MART from Fitchburg and Leominster to Gardner. Main stops in Gardner are Mount Wachusett Community College and the Ci