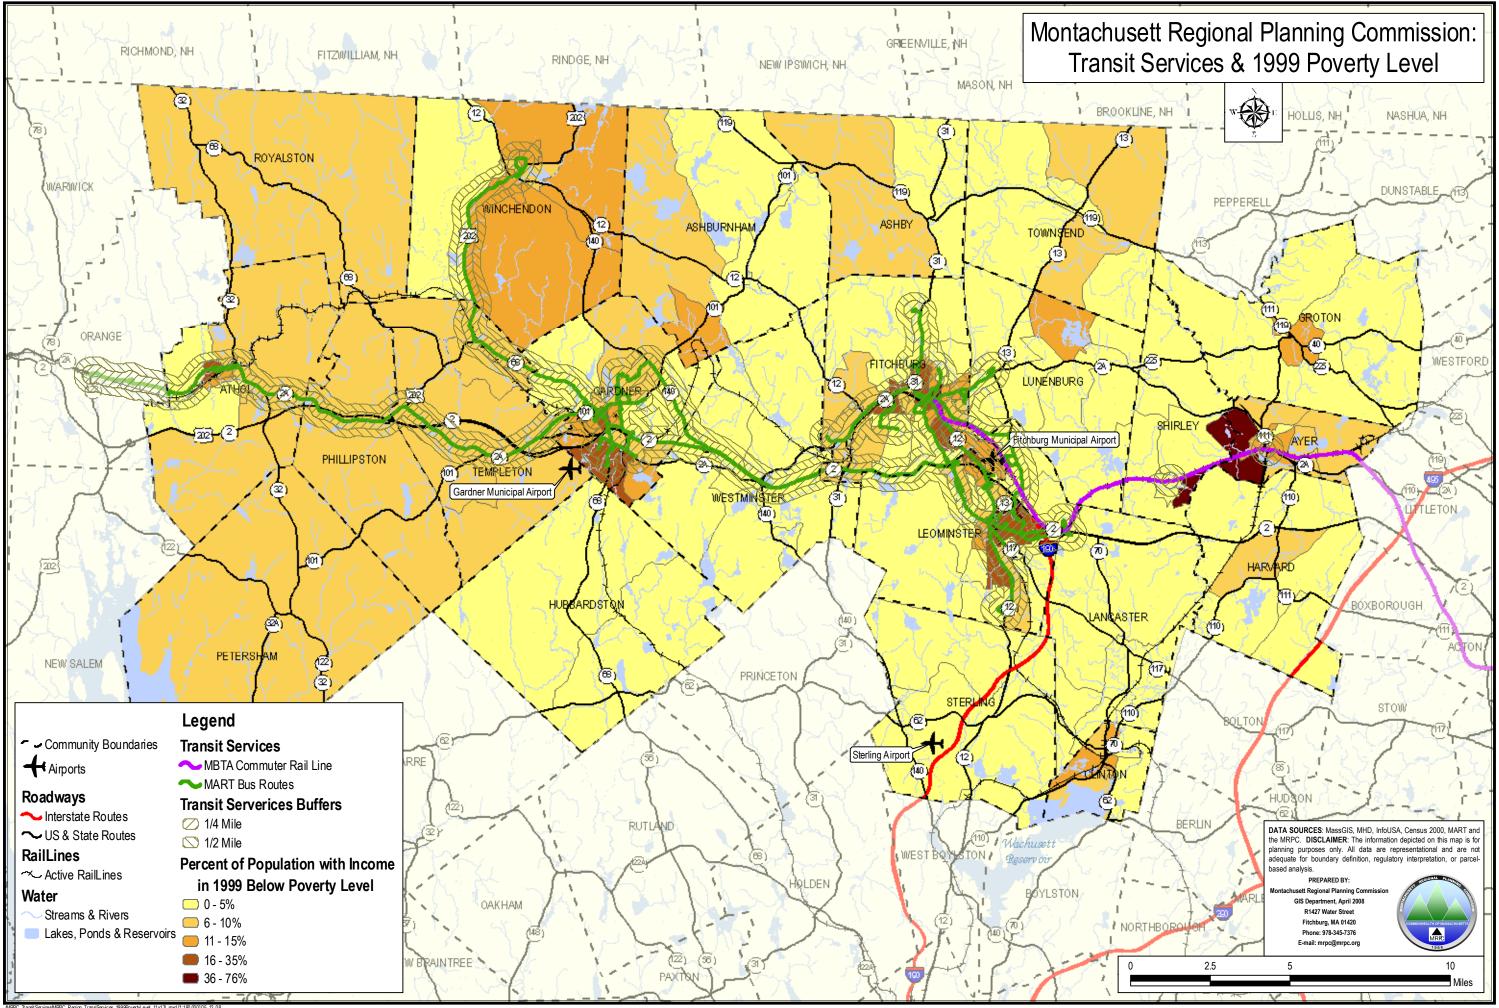

## 3. Target Populations

According to federal guidance related to the development of a Coordinated Public Transit -Human Services Plan, the target populations for consideration are individuals with disabilities, low-income persons and the elderly. For the purposes of this plan, Census 2000 data was reviewed and analyzed for the target populations and area communities. Definitions related to the identification of the populations discussed are derived from those utilized by the U.S. Census Bureau.

## Target Population - Individuals with Disabilities

Census 2000 collected data on disability through two sets of questions regarding long-lasting conditions in individuals 5 years of age and older. These questions asked about sensory disabilities (involving vision or hearing), physical disabilities (difficulty with stairs and walking) and the ability to perform certain activities (due to physical, mental or emotional issues). According to the Census 2000 Brief "Disability Status: 2000", "People were defined as having a disability if one or more of the following conditions were true:

- They were aged 5 or older and responded "yes" to a sensory, physical, mental, or self-care disability.
- They were aged 16 years or older and responded "yes" to a disability affecting going outside the home.
- They were between the ages of 16 and 64 and responded "yes" to an employment disability.