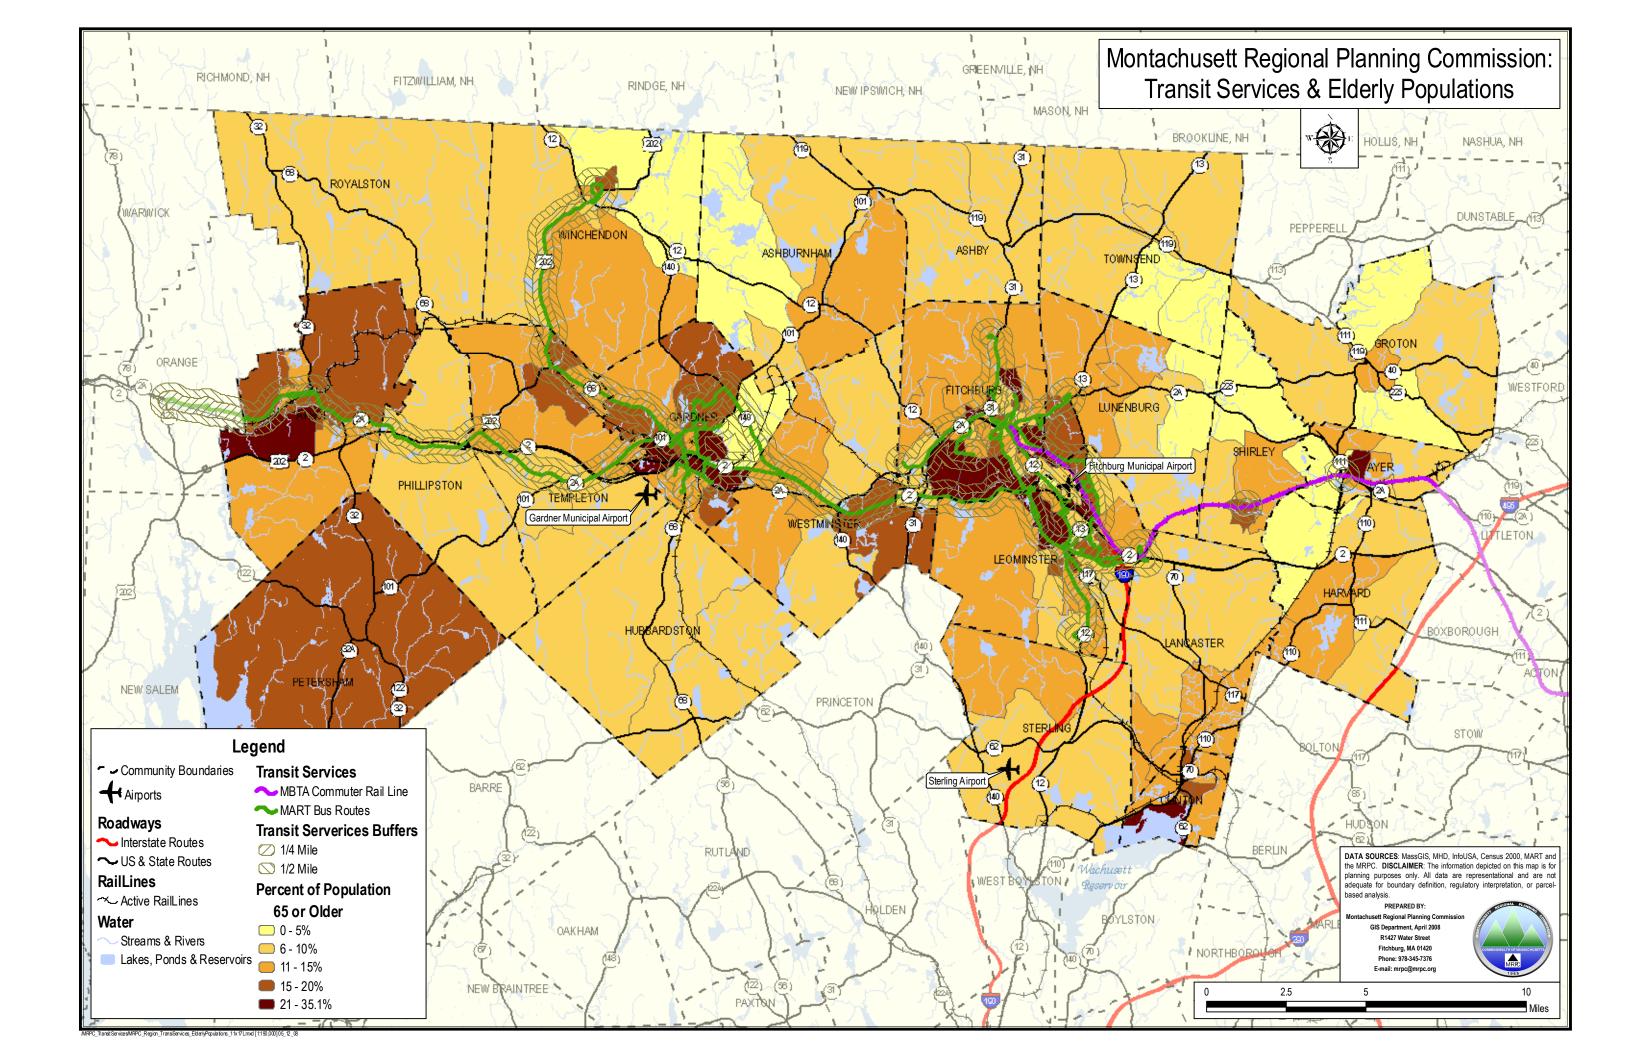

## 3. Target Populations

According to federal guidance related to the development of a Coordinated Public Transit -Human Services Plan, the target populations for consideration are individuals with disabilities, low-income persons and the elderly. For the purposes of this plan, Census 2000 data was reviewed and analyzed for the target populations and area communities. Definitions related to the identification of the populations discussed are derived from those utilized by the U.S. Census Bureau.

## Target Population - Individuals with Disabilities

Census 2000 collected data on disability through two sets of questions regarding long-lasting conditions in individuals 5 years of age and older. These questions asked about sensory disabilities (involving vision or hearing), physical disabilities (difficulty with stairs and walking) and the ability to perform certain activities (due to physical, mental or emotional issues). According to the Census 2000 Brief "Disability Status: 2000", "People were defined as having a disability if one or more of the following conditions were true:

- They were aged 5 or older and responded "yes" to a sensory, physical, mental, or self-care disability.
- They were aged 16 years or older and responded "yes" to a disability affecting going outside the home.
- They were between the ages of 16 and 64 and responded "yes" to an employment disability.