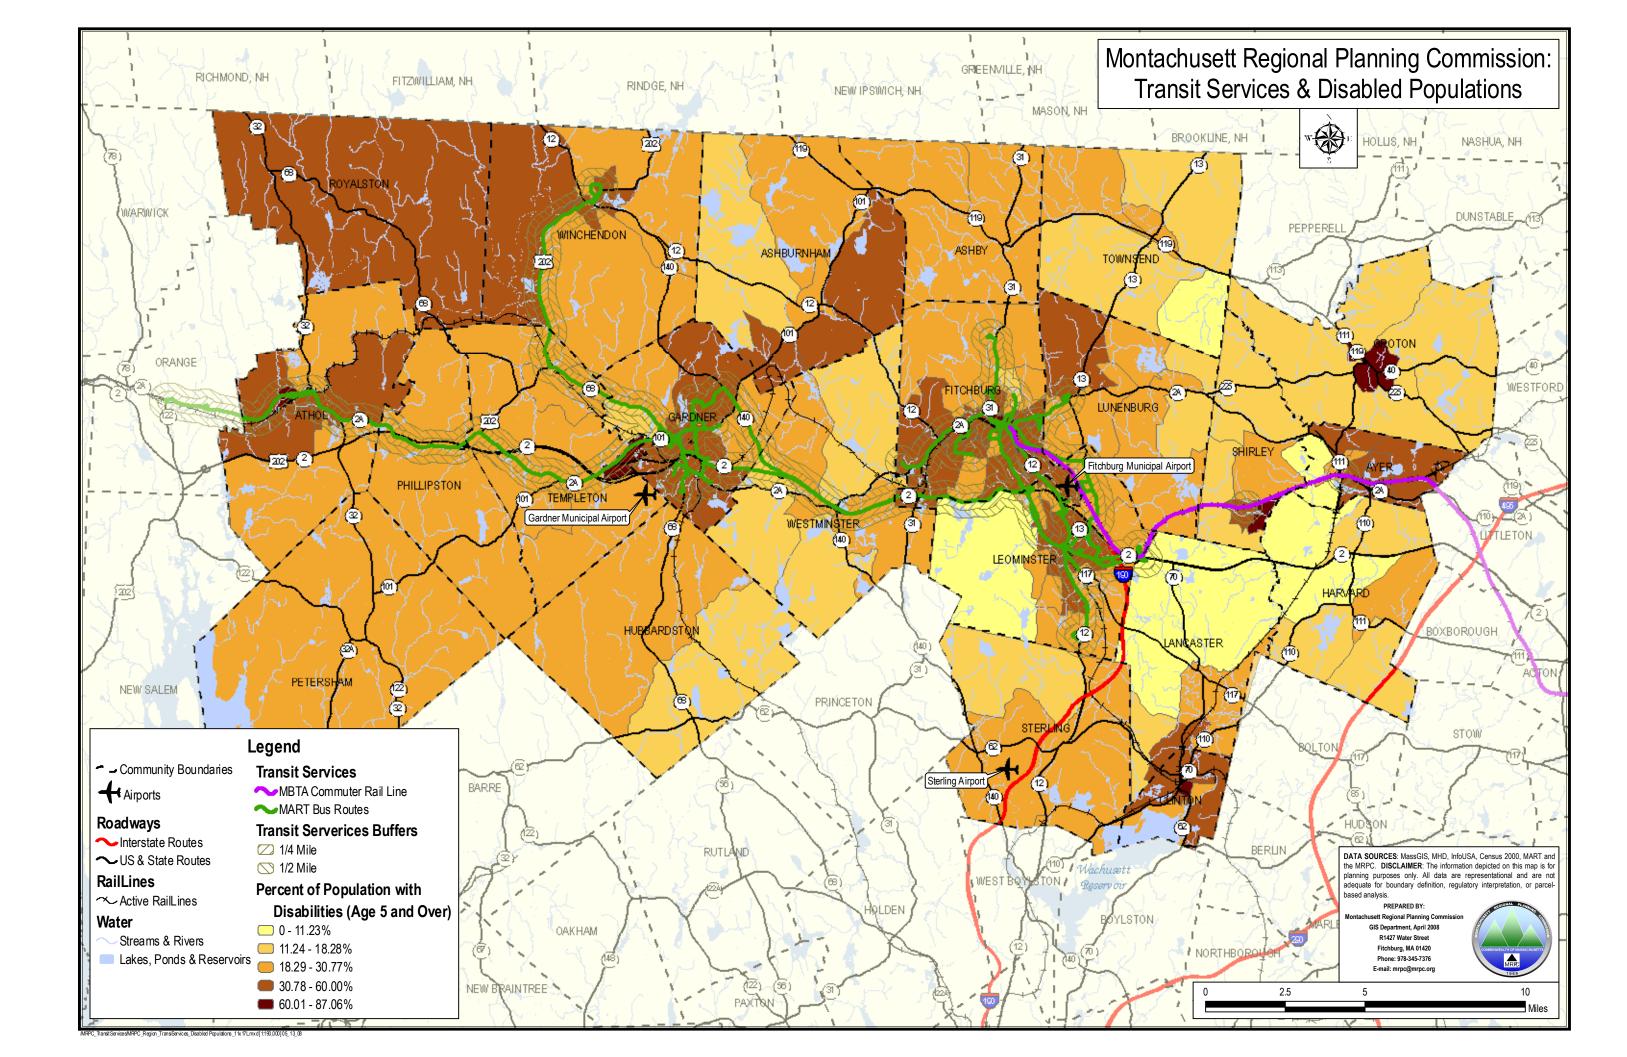

## 3. Target Populations

According to federal guidance related to the development of a Coordinated Public Transit -Human Services Plan, the target populations for consideration are individuals with disabilities, low-income persons and the elderly. For the purposes of this plan, Census 2000 data was reviewed and analyzed for the target populations and area communities. Definitions related to the identification of the populations discussed are derived from those utilized by the U.S. Census Bureau.

## Target Population - Individuals with Disabilities

Census 2000 collected data on disability through two sets of questions regarding long-lasting conditions in individuals 5 years of age and older. These questions asked about sensory disabilities (involving vision or hearing), physical disabilities (difficulty with stairs and walking) and the ability to perform certain activities (due to physical, mental or emotional issues). According to the Census 2000 Brief "Disability Status: 2000", "People were defined as having a disability if one or more of the following conditions were true:

- They were aged 5 or older and responded "yes" to a sensory, physical, mental, or self-care disability.
- They were aged 16 years or older and responded "yes" to a disability affecting going outside the home.
- They were between the ages of 16 and 64 and responded "yes" to an employment disability.