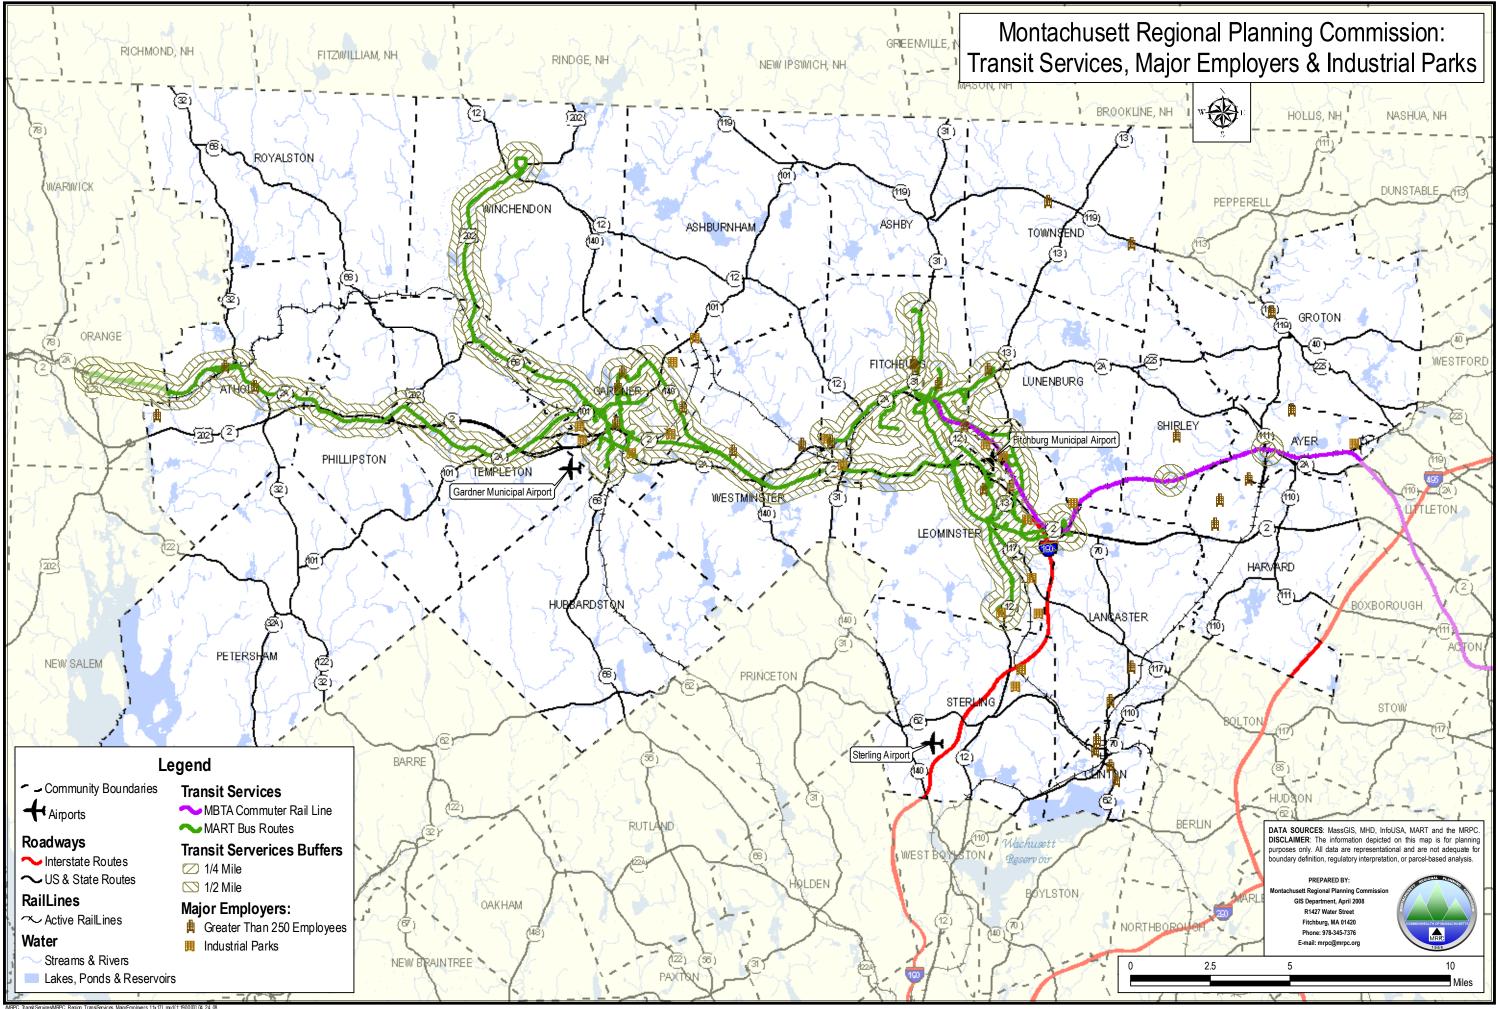

# **Table of Contents**

| Α. | Introduction                                         | 1  |
|----|------------------------------------------------------|----|
| В. | Demographics of Region                               | 2  |
|    | 1. Montachusett Regional Planning Commission         | 2  |
|    | 2. Montachusett Regional Transit Authority           | 2  |
|    | 3. Target Populations                                | 3  |
|    | 4. Facilities                                        | 7  |
| C. | Transit Services                                     | 13 |
|    | 1. MART Overview                                     | 13 |
|    | 2. Fixed Route                                       |    |
|    | 3. Para Transit Services                             | 15 |
|    | 4. Subscription Service                              |    |
|    | 5. Job Access Reverse Commute (JARC)                 |    |
|    | 6. Shuttle Van Service                               |    |
|    | 7. Dial-A-Mart Van Service                           |    |
|    | 8. Community Transit Services, Inc., (CTS) Athol, MA | 17 |
|    | 9. Self Funded Services                              | 17 |
|    | 10. Commuter Rail                                    |    |
|    | 11. Transit Recommendations and Needs                |    |
|    | 12. Commuter Rail Recommendations and Needs          | 19 |
| D. | Target Populations vs Transit Services               | 21 |
| E. | Gaps, Needs and Comments                             | 25 |
| F. | Priorities                                           |    |
| Aŗ | ppendix A – Facilities                               | 30 |
| Aŗ | opendix B – Vendors                                  | 42 |
| Aŗ | opendix C – Comments & Responses                     | 45 |
| Ap | opendix D – Maps                                     | 48 |