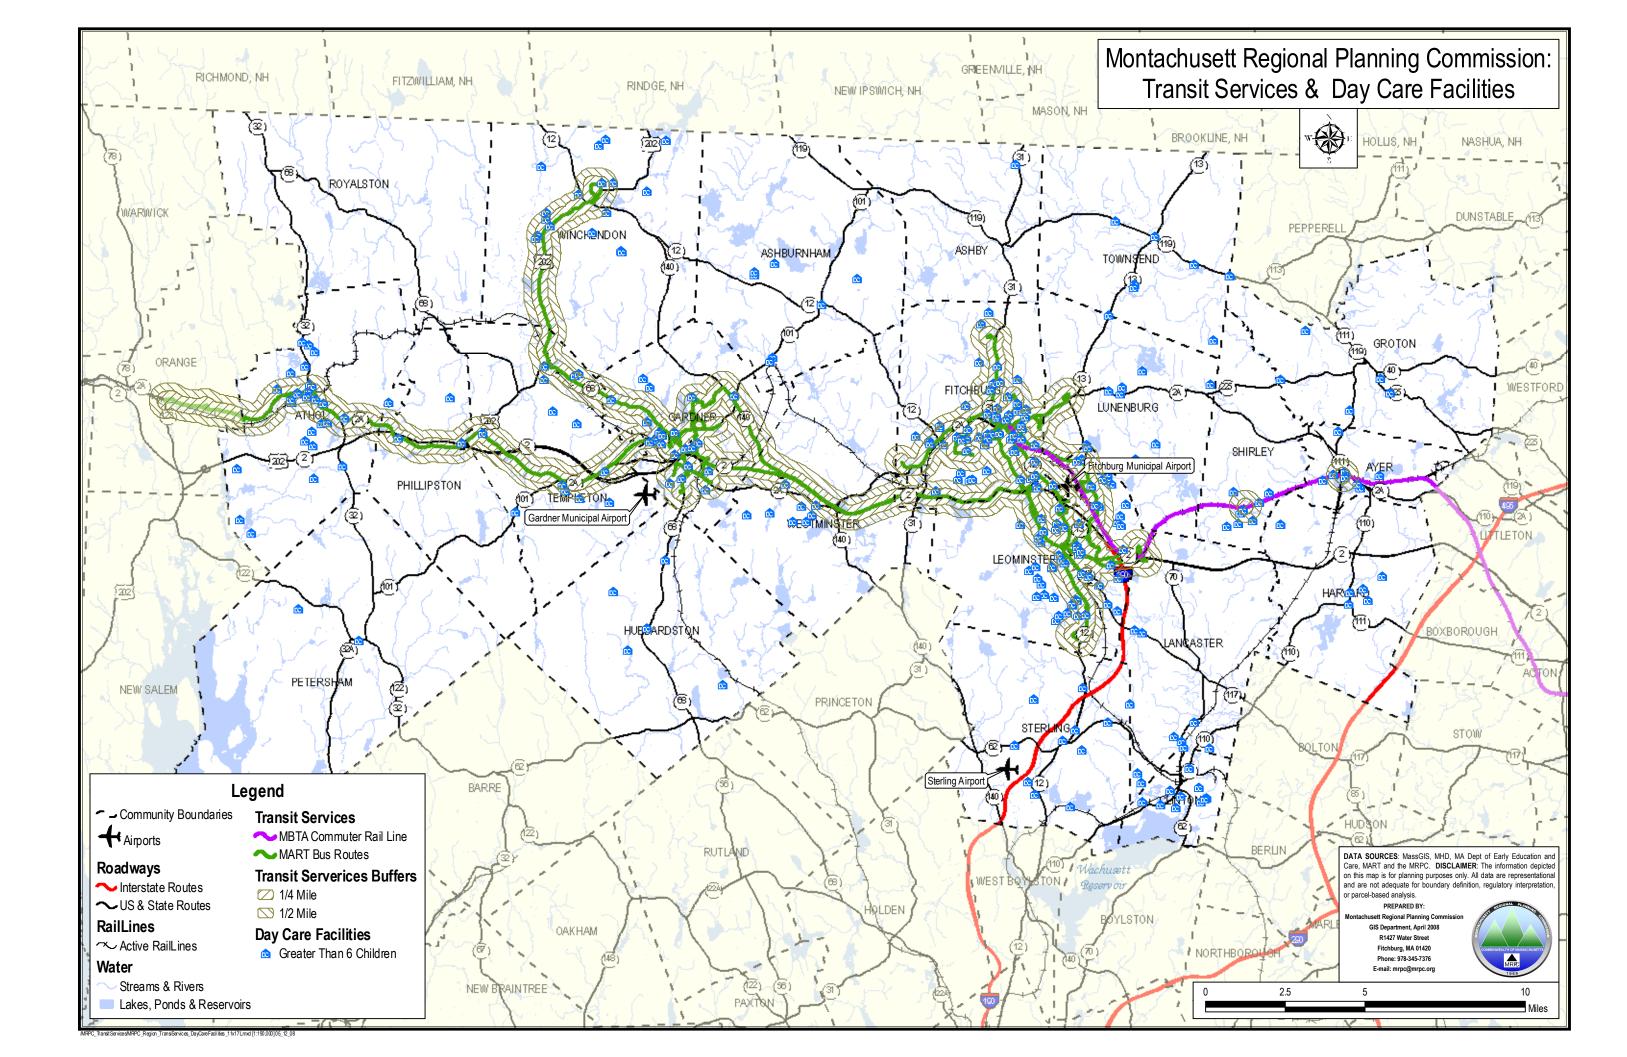

# **Table of Contents**

| Α. | Introduction                                         | 1  |
|----|------------------------------------------------------|----|
| В. | Demographics of Region                               | 2  |
|    | 1. Montachusett Regional Planning Commission         | 2  |
|    | 2. Montachusett Regional Transit Authority           | 2  |
|    | 3. Target Populations                                | 3  |
|    | 4. Facilities                                        | 7  |
| C. | Transit Services                                     | 13 |
|    | 1. MART Overview                                     | 13 |
|    | 2. Fixed Route                                       |    |
|    | 3. Para Transit Services                             | 15 |
|    | 4. Subscription Service                              |    |
|    | 5. Job Access Reverse Commute (JARC)                 |    |
|    | 6. Shuttle Van Service                               |    |
|    | 7. Dial-A-Mart Van Service                           |    |
|    | 8. Community Transit Services, Inc., (CTS) Athol, MA | 17 |
|    | 9. Self Funded Services                              | 17 |
|    | 10. Commuter Rail                                    |    |
|    | 11. Transit Recommendations and Needs                |    |
|    | 12. Commuter Rail Recommendations and Needs          | 19 |
| D. | Target Populations vs Transit Services               | 21 |
| E. | Gaps, Needs and Comments                             | 25 |
| F. | Priorities                                           |    |
| Aŗ | ppendix A – Facilities                               | 30 |
| Aŗ | opendix B – Vendors                                  | 42 |
| Aŗ | opendix C – Comments & Responses                     | 45 |
| Ap | opendix D – Maps                                     | 48 |