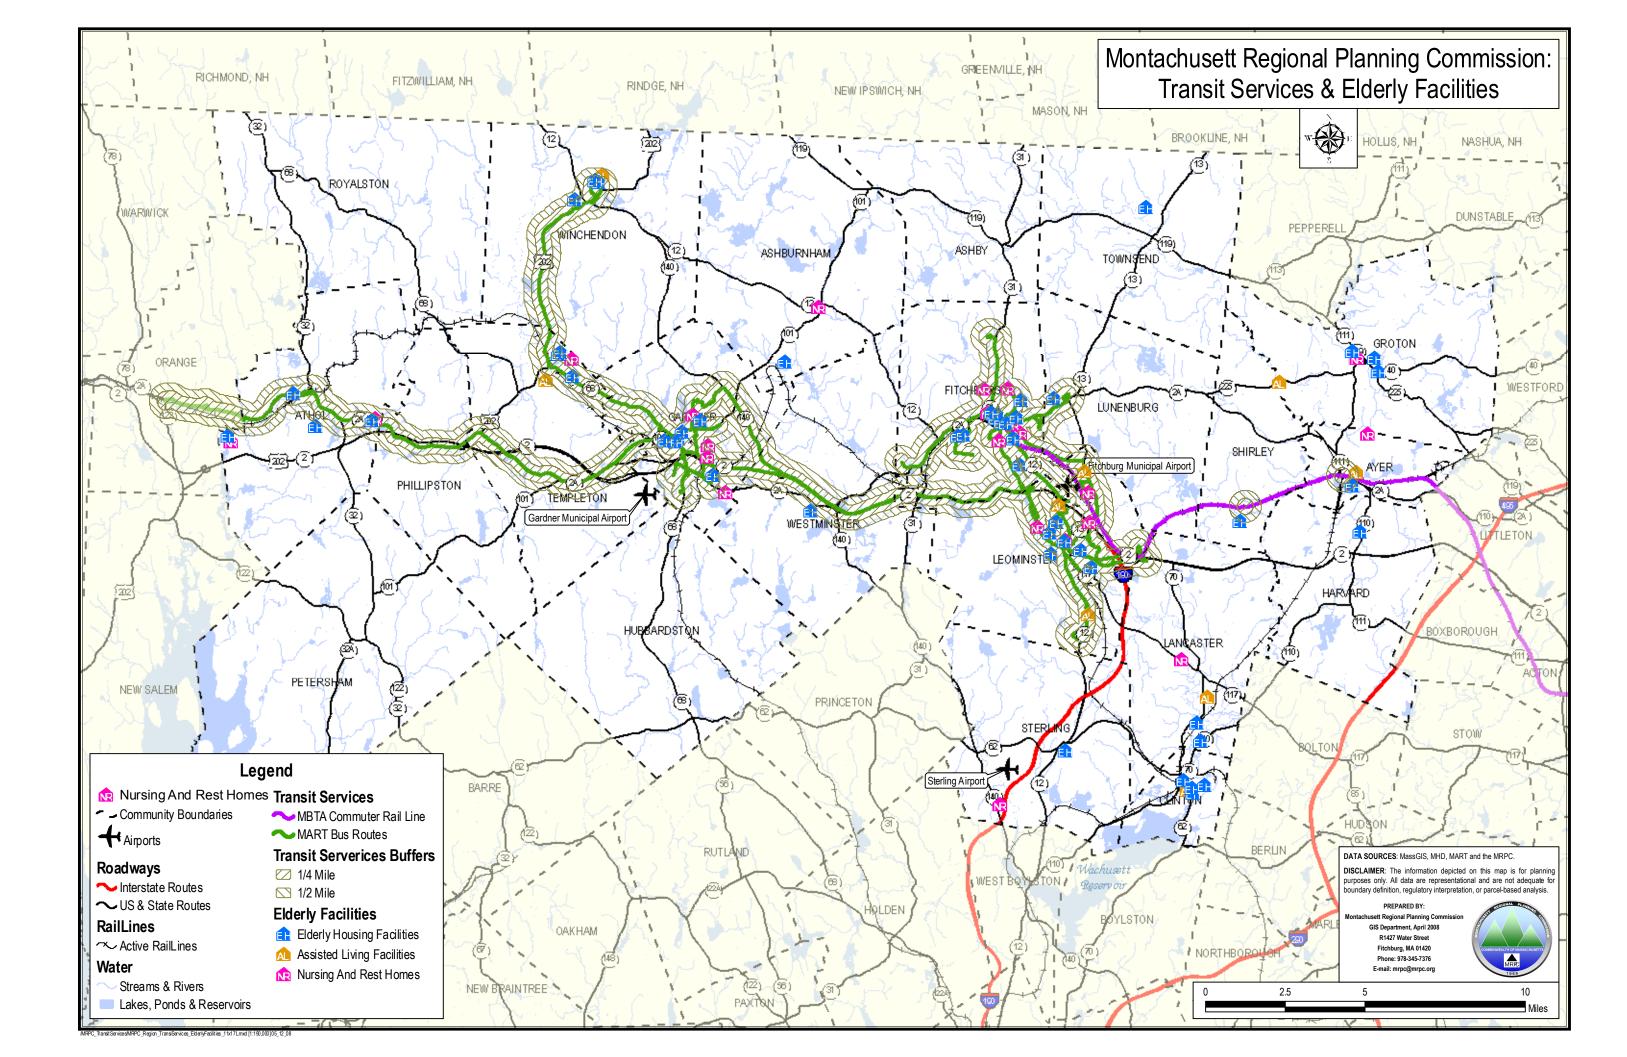

## 3. Target Populations

According to federal guidance related to the development of a Coordinated Public Transit -Human Services Plan, the target populations for consideration are individuals with disabilities, low-income persons and the elderly. For the purposes of this plan, Census 2000 data was reviewed and analyzed for the target populations and area communities. Definitions related to the identification of the populations discussed are derived from those utilized by the U.S. Census Bureau.

## Target Population - Individuals with Disabilities

Census 2000 collected data on disability through two sets of questions regarding long-lasting conditions in individuals 5 years of age and older. These questions asked about sensory disabilities (involving vision or hearing), physical disabilities (difficulty with stairs and walking) and the ability to perform certain activities (due to physical, mental or emotional issues). According to the Census 2000 Brief "Disability Status: 2000", "People were defined as having a disability if one or more of the following conditions were true:

- They were aged 5 or older and responded "yes" to a sensory, physical, mental, or self-care disability.
- They were aged 16 years or older and responded "yes" to a disability affecting going outside the home.
- They were between the ages of 16 and 64 and responded "yes" to an employment disability.